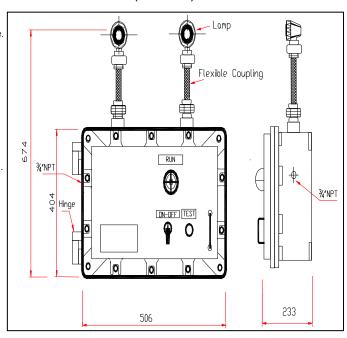

vent battery from damage.
- Maintenance-free sealed lead acid batteries.
- Provided the discharge time in lighting for a period of 2 hours, if longer period on request.
- Fully recharged the battery about 18 hours.
- Explosionproof light fixtures with flexible coupling are adjusted easily by hand.
- MAIN ON pilot light indicates as power is being supply to the system.
- Provided the "TEST" push button enables to test the lamps.









PAGE31

ISO9001:2008



**EMG 235** 

#### **Standard Materials:**

- Body and fixtures Copper-free aluminium
- Flexible Coupling Stainless steel

#### **Standard Finishes:**

- Copper-free aluminium Epoxy-polyester powder
- Stainless steel Natural

#### **Options:**

For outdoor used on request. For input supply 240 V.AC. 50 Hz.

#### Dimension: (in mm.)