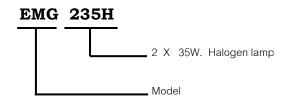

Rated Voltage : 220 - 240 V.AC. 50/60Hz. Output 12V.DC.

Туре : EMG Lamp: 2 x 35 W., 2 x 55 W.

Protection class for UL. : Class I, Divition1 or 2 Group.C,D

Class II, Divition1 or 2 Groups.E,F,G

Class III

Protection class for IEC: Zone1and Zone 2

PAGE31

ISO9001:2008

**EMG 235** 